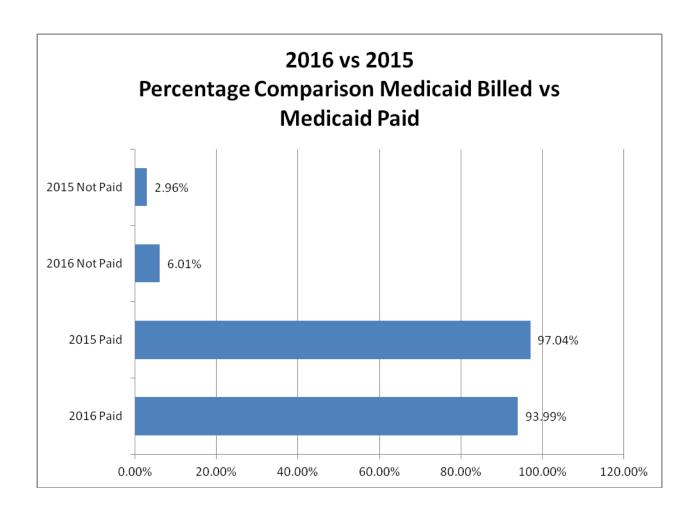

### **November Support Coordination Report**

At November end there were 307 CCDDR clients. Since that time, there have been a couple of discharges and one client passed away. TCM side is still above budget. There are 9 full time Support Coordinators handling an average of 34 per caseload and 9 intakes are pending. Medicaid eligibility continues to drop.