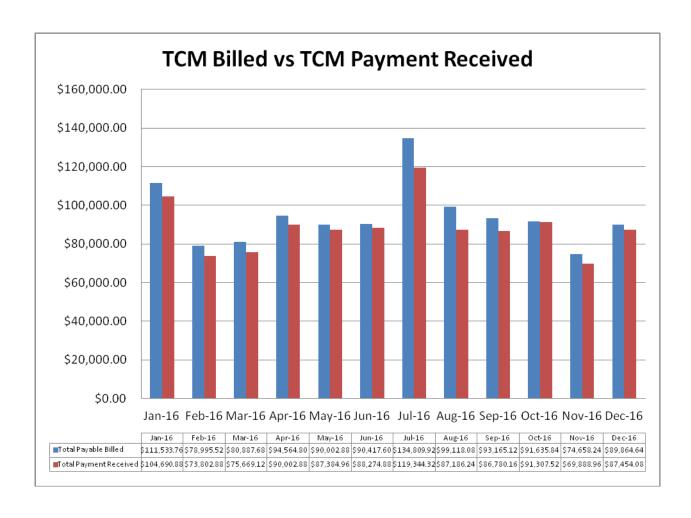

### **November Support Coordination Report**

At November end there were 307 CCDDR clients. Since that time, there have been a couple of discharges and one client passed away. TCM side is still above budget. There are 9 full time Support Coordinators handling an average of 34 per caseload and 9 intakes are pending. Medicaid eligibility continues to drop.